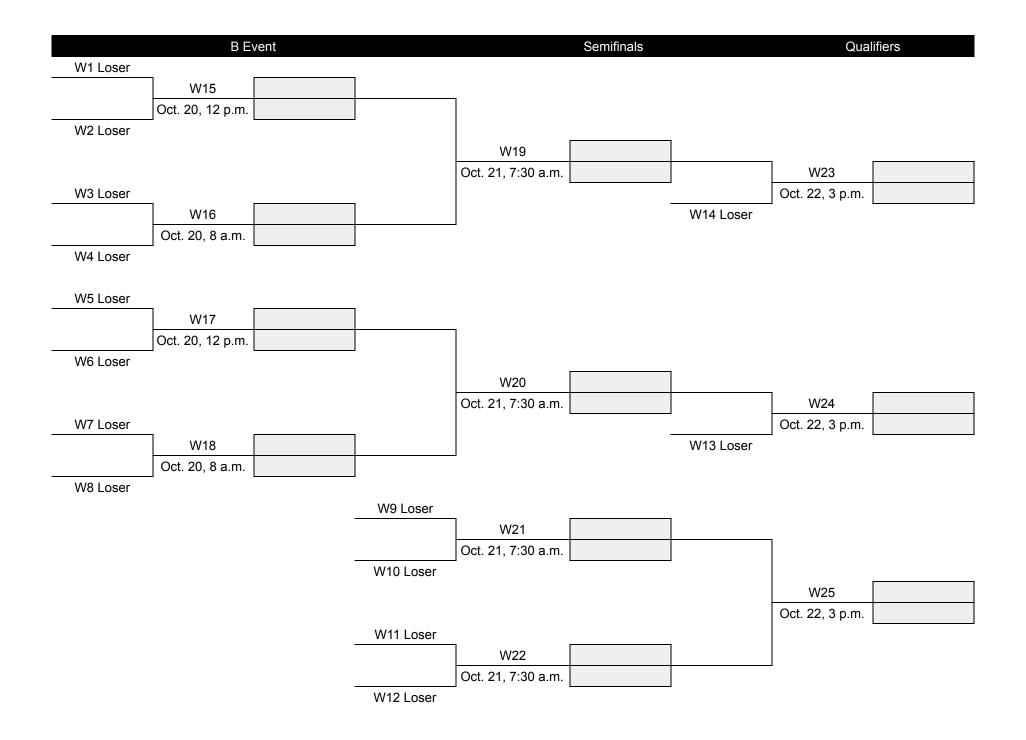

|           | C Event         |  |           |                    | Semifinals |           |                 | Qualifiers |  |
|-----------|-----------------|--|-----------|--------------------|------------|-----------|-----------------|------------|--|
| W15 Loser |                 |  |           |                    |            |           |                 |            |  |
|           | W26             |  |           |                    |            |           |                 |            |  |
|           | Oct. 21, 3 p.m. |  |           | W28                |            |           | _               |            |  |
| W16 Loser | -               |  |           | Oct. 22, 7:30 a.m. |            |           | W31             |            |  |
|           |                 |  | W21 Loser |                    |            |           | Oct. 23, 8 a.m. |            |  |
|           |                 |  |           |                    |            | W24 Loser | _               |            |  |
|           |                 |  |           |                    |            |           |                 |            |  |
| W17 Loser | _               |  |           |                    |            |           |                 |            |  |
|           | W27             |  |           |                    |            |           |                 |            |  |
|           | Oct. 21, 3 p.m. |  |           | W29                |            |           | _               |            |  |
| W18 Loser |                 |  |           | Oct. 22, 7:30 a.m. |            |           | W32             |            |  |
|           |                 |  | W22 Loser |                    |            |           | Oct. 23, 8 a.m. |            |  |
|           |                 |  |           |                    |            | W23 Loser | _               |            |  |
|           |                 |  |           |                    |            |           |                 |            |  |
|           |                 |  | W19 Loser |                    |            |           |                 |            |  |
|           |                 |  |           | W30                |            |           | _               |            |  |
|           |                 |  |           | Oct. 22, 3 p.m.    |            |           | W33             |            |  |
|           |                 |  | W20 Loser |                    |            |           | Oct. 23, 8 a.m. |            |  |
|           |                 |  |           |                    |            | W25 Loser |                 |            |  |