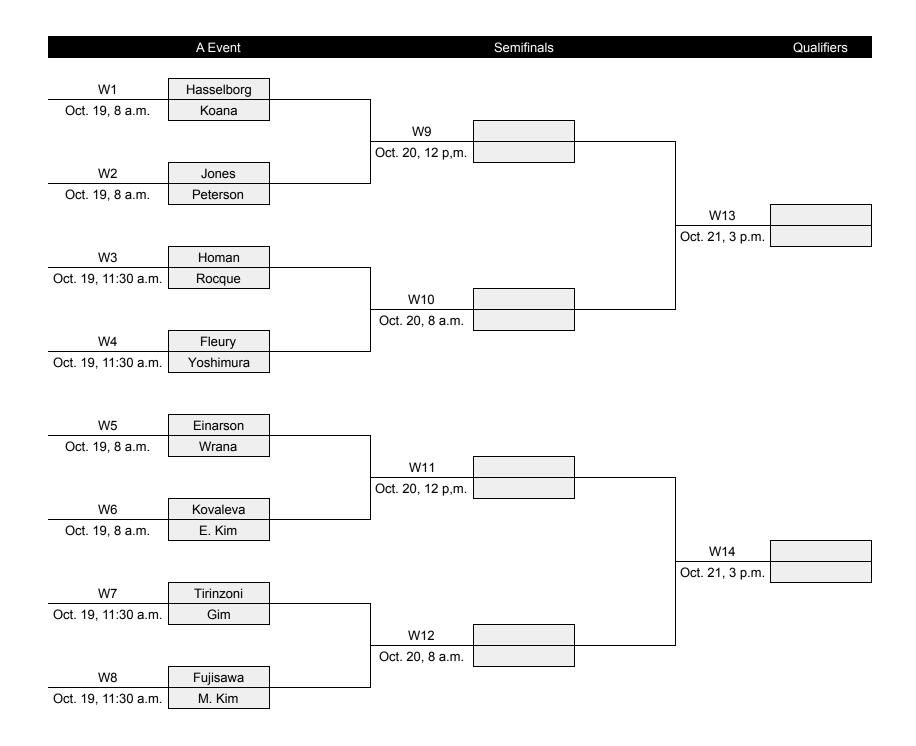

|           | C Event         |  |           |                    | Semifinals |           |                 | Qualifiers |  |
|-----------|-----------------|--|-----------|--------------------|------------|-----------|-----------------|------------|--|
| W15 Loser |                 |  |           |                    |            |           |                 |            |  |
|           | W26             |  |           |                    |            |           |                 |            |  |
|           | Oct. 21, 3 p.m. |  |           | W28                |            |           | _               |            |  |
| W16 Loser | -               |  |           | Oct. 22, 7:30 a.m. |            |           | W31             |            |  |
|           |                 |  |